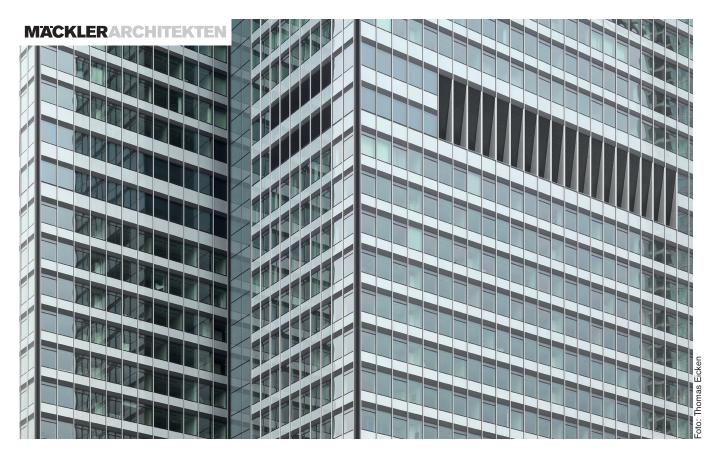

SERVICE PHASE LPH (HOAI) 1-5, OAM 6-8
SIZE GFA above-ground 56,500 m<sup>2</sup>

façade 28,000 m<sup>2</sup>

AWARDS Multiple commission, 1st prize, 2006

For aesthetical, economic, and structural reasons DZ Bank decided in 2006 to replace the facade. In addition to wo0rk on the facade itself, elaborate structural changes were made with a view to repositioning the edifice in the urban fabric. Today, CITYHAUS I boasts a bright, appealing façade, its spacious two-story entrance hall opening onto downtown. The new entrance area is wide and bright, and was enhanced through the use of high-quality material in the form of light beige natural stone.